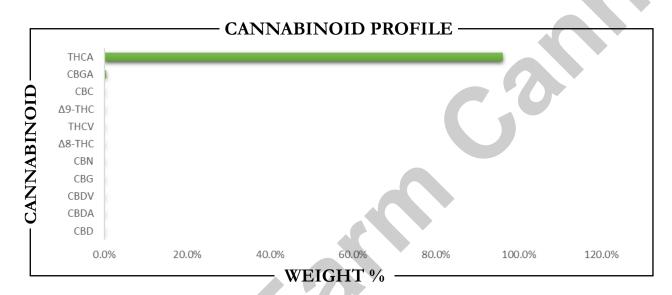

| CANNABINO                | OID III           | WEIGHT % |                   | MG/G  |
|--------------------------|-------------------|----------|-------------------|-------|
| CBC                      | <b>→</b>          | 0.16     | <b>→</b>          | 1.56  |
| CBD                      | <b>→</b>          | ND       | <b>—</b>          | ND    |
| CBDA                     | <b>→</b>          | ND       |                   | ND    |
| CBDV                     | <b>→</b>          | ND       | <b></b>           | ND    |
| CBG                      | <b>→</b>          | ND       | <b>→</b>          | ND    |
| CBGA                     | <b>→</b>          | 0.54     | $\longrightarrow$ | 5.45  |
| CBN                      | <b>→</b>          | ND       | <b>→</b>          | ND    |
| $\Delta 8$ -THC          | <b>→</b>          | ND       | <b></b>           | ND    |
| Δ9-ΤΗС                   | $\rightarrow$     | 0.12     | <b></b>           | 1.22  |
| THCA                     | <b>→</b>          | 96.21    | <b>→</b>          | 962.1 |
| THCV                     | <b>→</b>          | ND       | <b>→</b>          | ND    |
|                          |                   | /        |                   |       |
| Total CBD                | $\rightarrow$     | ND       | <b></b>           | ND    |
| Total CBG                | $\longrightarrow$ | 0.48     | <b></b>           | 4.78  |
| Total THC                | $\longrightarrow$ | 84.50    | <b></b>           | 845.0 |
| A 1 : MC-1 1 TED DOTT OF |                   |          |                   |       |