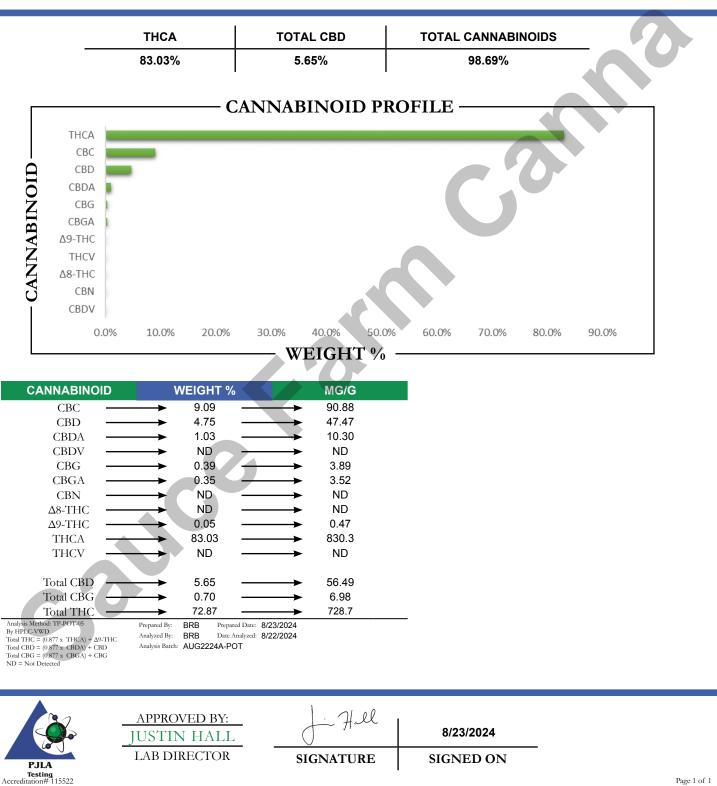

## **REPORT** PREPARED FOR:

PROJECT# 24015782 LAB ID 54036605 REPORT DATE 8/23/2024



SAMPLE NAME: White Widow THCa Crumble DATE RECEIVED: 8/22/2024



This is a Badger Labs Certificate of Analysis and may not be reproduced without written approval from Badger Labs. Badger Labs maintains strict confidentiality of all client data. Any information regarding an analysis is shared only with the the individuals designated on the Laboratory Chain of Custody (COC) as contacts unless authorization is received. Limits of Quantification (LOQ) are available upon request. This report complies to the requirements of the ISO/IEC 17025:2017 standard. Review the results, expanded uncertainty and specifications to ensure they meet your requirements. Uncertainty values are available upon request.