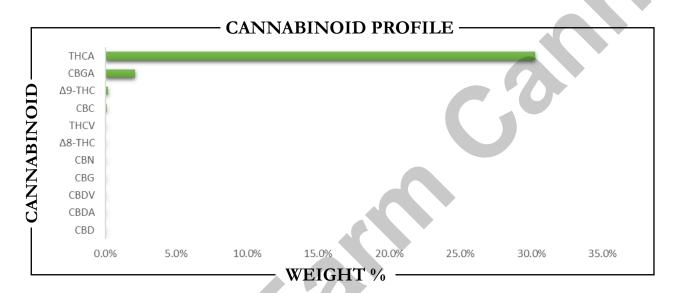

| CANNABINO                  | ID E                           | WEIGHT % |                   | MG/G  |
|----------------------------|--------------------------------|----------|-------------------|-------|
| CBC                        | <b>→</b>                       | 0.11     | $\rightarrow$     | 1.06  |
| CBD                        | <b>→</b>                       | ND       | <b>—</b>          | ND    |
| CBDA                       | $\longrightarrow$              | ND       |                   | ND    |
| CBDV                       | $\longrightarrow\hspace{-3mm}$ | ND       | <b></b>           | ND    |
| CBG                        | $\longrightarrow$              | ND       | <b>→</b>          | ND    |
| CBGA                       | <b></b>                        | 2.11     | $\longrightarrow$ | 21.15 |
| CBN                        | <b></b>                        | ND       | <b>→</b>          | ND    |
| $\Delta 8$ -THC            | <b></b>                        | ND       | <b>→</b>          | ND    |
| $\Delta$ 9-THC             | <b>→</b>                       | 0.18     | <b>→</b>          | 1.76  |
| THCA                       | <b>*</b>                       | 30.25    | <b>→</b>          | 302.5 |
| THCV                       | -                              | ND       | <b>→</b>          | ND    |
|                            |                                |          |                   |       |
| Total CBD                  | $\rightarrow$                  | ND       | <b>→</b>          | ND    |
| Total CBG                  | <b>→</b>                       | 1.85     | <b>→</b>          | 18.55 |
| Total THC                  | <b>→</b>                       | 26.71    | <b>→</b>          | 267.1 |
| Apalysis Method: TP-POT-05 | D I D                          | DE       | ID 10/00/0004     |       |